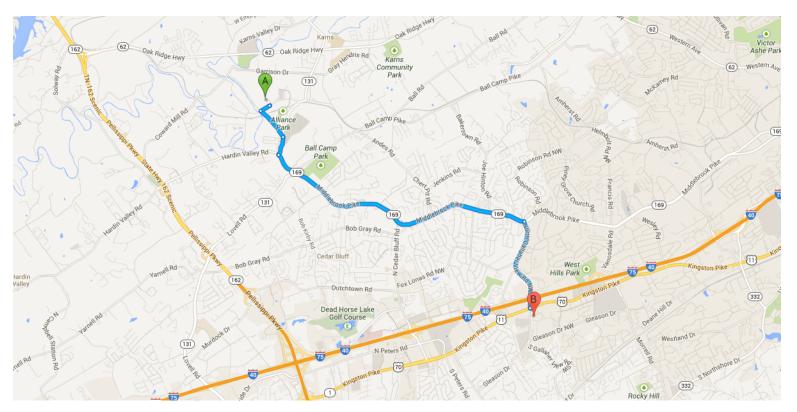

## Drive 6.6 mi, 15 min

Karns High School 2710 Byington Solway Rd, Knoxville, TN 37931

1. Head southwest on Byington Solway Rd toward Crosslane Rd

|    |                                                                               | - 0.2 mi |
|----|-------------------------------------------------------------------------------|----------|
| 2. | Turn left onto Crosslane Rd                                                   | - 0.5 mi |
| 3. | Slight right onto TN-131 S/Ball Camp Byington Rd                              | - 0.3 mi |
| 4. | Turn left onto Middlebrook Pike                                               |          |
| 5. | Turn right onto North Gallaher View Rd NW                                     | - 4.2 mi |
| 6. | Turn <b>left</b> onto <b>Kingston Pike</b> ① Destination will be on the right | 20 ft    |